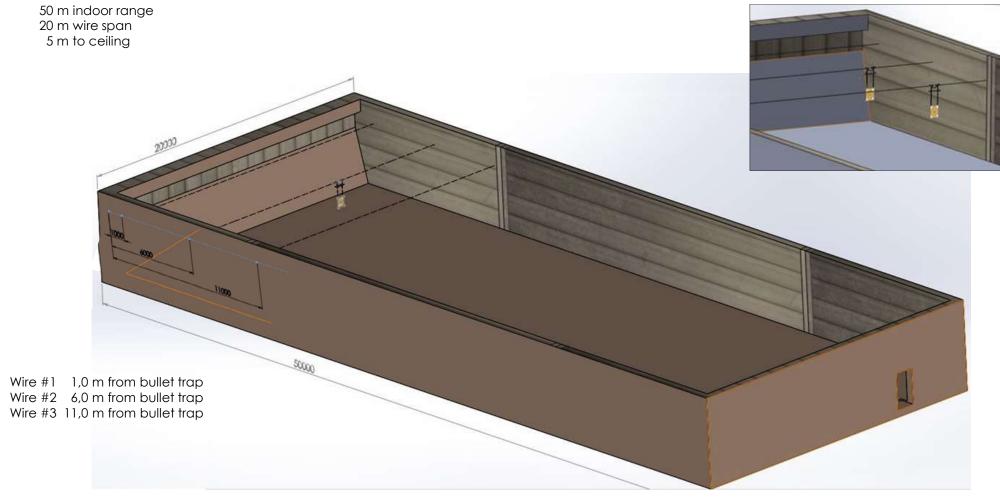

## BLINKTROLL RECOMMENDED INDOOR RANGE SETUP

50 m indoor range 20 m wire span 5 m to ceiling

Wire #1 1,0 m from bullet trap Wire #2 6,0 m from bullet trap Wire #3 11,0 m from bullet trap

# BLINKTROLL RECOMMENDED INDOOR RANGE SETUP