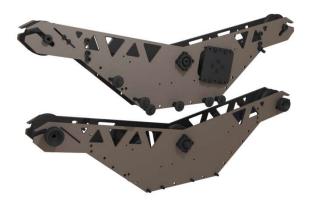

#### LIGHTWEIGHT MODULAR DESIGN

Lightweight alu-frame Low ricochet risk Interchangeable parts for easier maintenance and overhaul