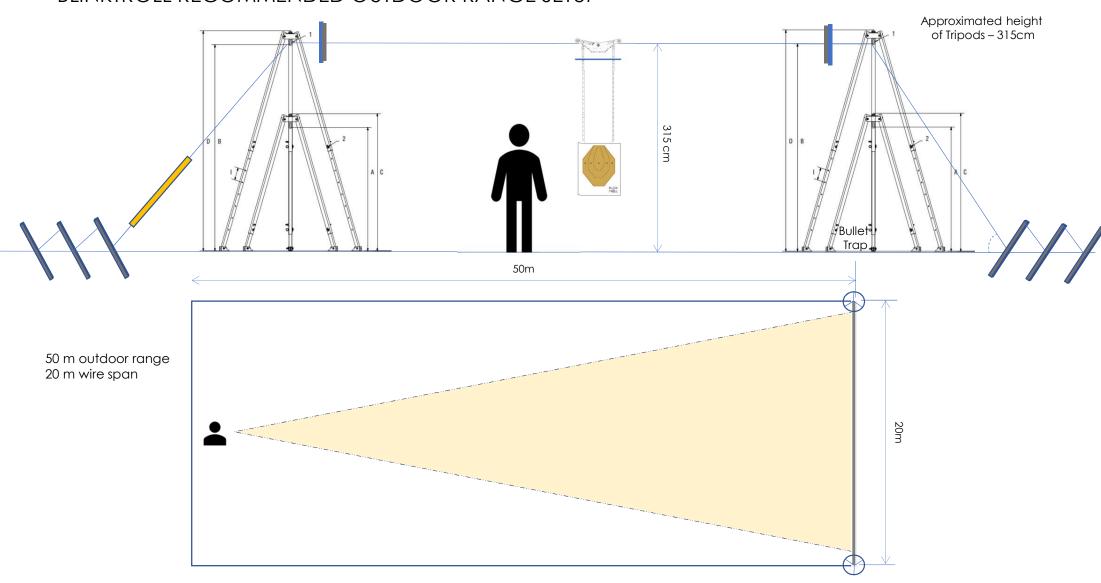

## BLINKTROLL RECOMMENDED OUTDOOR RANGE SETUP

# BLINKTROLL OUTDOOR RANGE SETUP – FIXED POLE SETUP