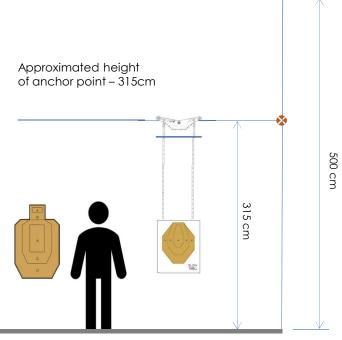

## CONFIGURABLE TARGETS

With a carrying capacity of up to 6kg, the BlinkTroll can be used with a steel target, cardboard cutouts or archery targets

## BLINKTROLL RECOMMENDED INDOOR RANGE SETUP

50 m indoor range 20 m wire span 5 m to ceiling

Wire #1 1,0 m from bullet trap Wire #2 6,0 m from bullet trap Wire #3 11,0 m from bullet trap