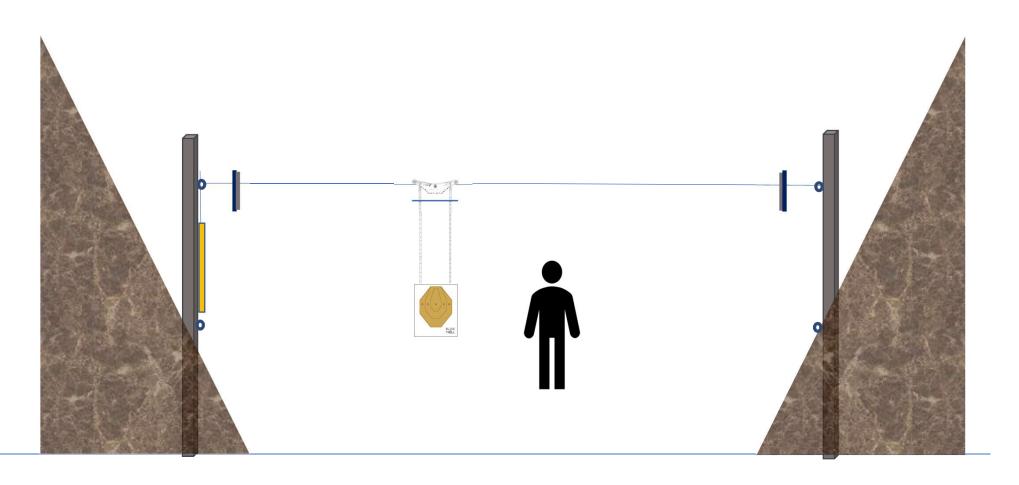

## BLINKTROLL RECOMMENDED OUTDOOR RANGE SETUP

# BLINKTROLL OUTDOOR RANGE SETUP – FIXED POLE SETUP