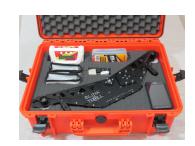

#### **CUSTOM FLIGHTCASE**

BlinkTroll is delivered in a compact and robust flightcase with custom inserts. Perfect for field, safe storage and travelling.