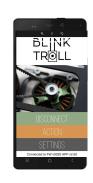

#### **REMOTE CONTROL VIA APP**

Connects app to BlinkTroll using WiFi Start and stop sequences on app

Available for Android (iOS app in development)

- Pre-installed Android mobile device available [mobile or tablet]
- Range: 100 meters 100-1500m+ with range extender

## REMOTE CONTROLLED

The BlinkTroll is controlled using a smartphone or a tablet.