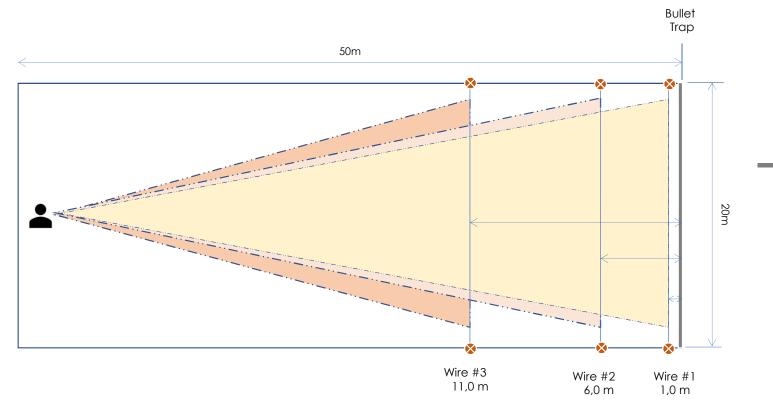

## BLINKTROLL RECOMMENDED INDOOR RANGE SETUP

50 m indoor range 20 m wire span 5 m to ceiling

Wire #1 1,0 m from bullet trap Wire #2 6,0 m from bullet trap Wire #3 11,0 m from bullet trap