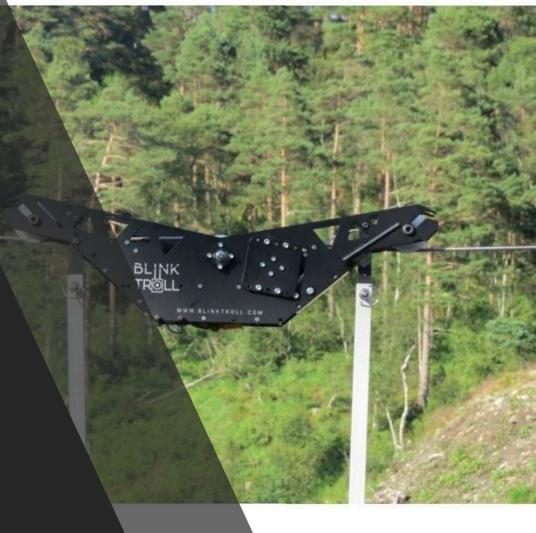

### FLEXIBLE DESIGN

BlinkTroll runs back and forth on a simple rope, so changing location is fast and uncomplicated

BlinkTroll can be controlled using a smartphone, you can choose between several automated modes the BlinkTroll concept is flexible not just in use but at the very core of its nature.