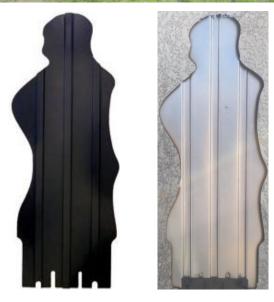

Self-sealing plastic target after 1000 hits

Paper picture to stick on SC2AO

4 different FRIEND & FOE designs:

- A1/E1: woman

- A2/E2: Businessman

- A3/E3: White man

- A4/E4: Black man