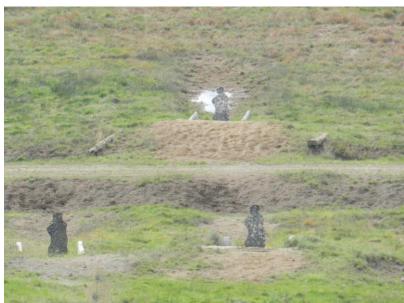

## **Targets**

**SC2:** SC2-type aluminium target.

Color: NATO green. Dimensions: 110 x 45cm

**SC2AO:** Self sealing reinforced 4,5mm plastic target.

Color: NATO green.
Dimensions: 110 x 40cm

**FIG-DUO-Ax or Ex:** Paper picture to stick on SC2AO

**SC2AO-DUO-Ax or Ex**: SC2AO target with 2 x FIG-DUO

Recto / verso

SC2

SC2-type aluminium-made target.
Color: NATO green.
Dimensions: 110 x 45cm

**Heal and Tail sides** 

Self sealing reinforced 4,5mm plastic target.
Color: NATO green.
Dimensions: 110 x 40cm