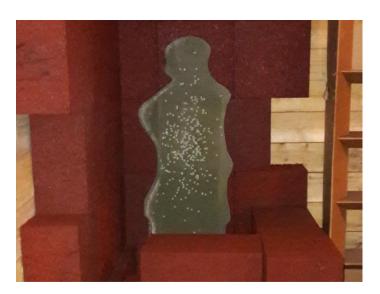

## SC2AO-DUO-Ax or Ex

SC2AO target with
FRIEND & FOE sides (1 x FIG-DUO-Ax +
1 x FIG-DUO-Ex)

- Hostile side on sad smiley

- Non-hostile side on smiling smiley

Paper figure on a SC2AO target after 400 hits (5.56)