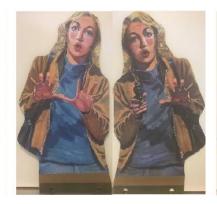

## SC2AO-DUO-Ax or Ex

SC2AO target with
FRIEND & FOE sides (1 x FIG-DUO-Ax +
1 x FIG-DUO-Ex)

- Hostile side on sad smiley

- Non-hostile side on smiling smiley

Paper figure on a SC2AO target after 400 hits (5.56)