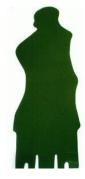

Self-sealing plastic target after 1000 hits

Paper picture to stick on SC2AO

4 different FRIEND & FOE designs:

- A1/E1: woman

- A2/E2: Businessman

- A3/E3: White man

- A4/E4: Black man