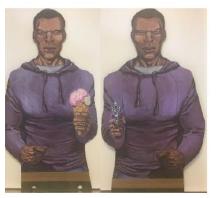

Self-sealing plastic target after 1000 hits

Paper picture to stick on SC2AO

4 different FRIEND & FOE designs:

- A1/E1: woman

- A2/E2: Businessman

- A3/E3: White man

- A4/E4: Black man