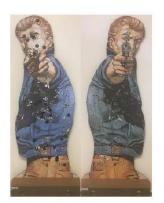

Self-sealing plastic target after 1000 hits

Paper picture to stick on SC2AO

4 different FRIEND & FOE designs:

- A1/E1: woman

- A2/E2: Businessman

- A3/E3: White man

- A4/E4: Black man