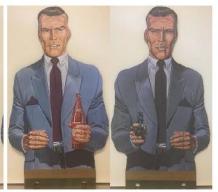

Self-sealing plastic target after 1000 hits

Paper picture to stick on SC2AO

4 different FRIEND & FOE designs:

- A1/E1: woman

- A2/E2: Businessman

- A3/E3: White man

- A4/E4: Black man