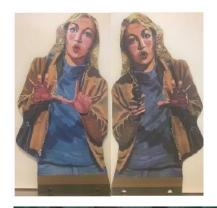

Self-sealing plastic target after 1000 hits

Paper picture to stick on SC2AO

4 different FRIEND & FOE designs:

- A1/E1: woman

- A2/E2: Businessman

- A3/E3: White man

- A4/E4: Black man