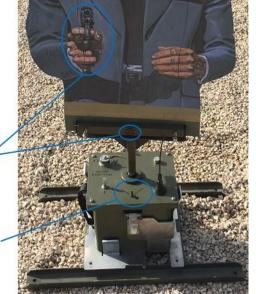

## **Targets**

**SC2:** SC2-type aluminium target.

Color: NATO green. Dimensions: 110 x 45cm

**SC2AO:** Self sealing reinforced 4,5mm plastic target.

Color: NATO green.
Dimensions: 110 x 40cm

**FIG-DUO-Ax or Ex:** Paper picture to stick on SC2AO

**SC2AO-DUO-Ax or Ex**: SC2AO target with 2 x FIG-DUO

Recto / verso

SC2

SC2-type aluminium-made target.
Color: NATO green.
Dimensions: 110 x 45cm

**Heal and Tail sides** 

Self sealing reinforced 4,5mm plastic target.
Color: NATO green.
Dimensions: 110 x 40cm

Self-sealing plastic target after 1000 hits

Paper picture to stick on SC2AO

4 different FRIEND & FOE designs:

- A1/E1: woman

- A2/E2: Businessman

- A3/E3: White man

- A4/E4: Black man