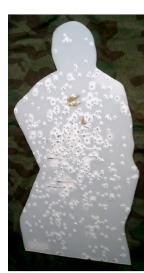

## SC2AO-DUO-Ax or Ex

SC2AO target with
FRIEND & FOE sides (1 x FIG-DUO-Ax +
1 x FIG-DUO-Ex)

- Hostile side on sad smiley

- Non-hostile side on smiling smiley

Paper figure on a SC2AO target after 400 hits (5.56)