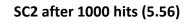

## **Targets**

**SC2:** SC2-type aluminium target.

Color: NATO green. Dimensions: 110 x 45cm

**SC2AO:** Self sealing reinforced 4,5mm plastic target.

Color: NATO green.
Dimensions: 110 x 40cm

**FIG-DUO-Ax or Ex:** Paper picture to stick on SC2AO

**SC2AO-DUO-Ax or Ex**: SC2AO target with 2 x FIG-DUO

Recto / verso

SC2

SC2-type aluminium-made target.
Color: NATO green.
Dimensions: 110 x 45cm

**Heal and Tail sides** 

Self sealing reinforced 4,5mm plastic target.
Color: NATO green.
Dimensions: 110 x 40cm