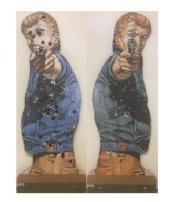

## SC2AO-DUO-Ax or Ex

SC2AO target with
FRIEND & FOE sides (1 x FIG-DUO-Ax +
1 x FIG-DUO-Ex)

- Hostile side on sad smiley

- Non-hostile side on smiling smiley

Paper figure on a SC2AO target after 400 hits (5.56)