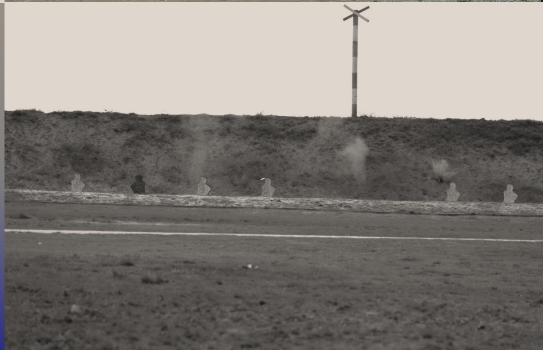

## **Targets**

**SC2:** SC2-type aluminium target.

Color: NATO green. Dimensions: 110 x 45cm

**SC2AO:** Self sealing reinforced 4,5mm plastic target.

Color: NATO green.
Dimensions: 110 x 40cm

**FIG-DUO-Ax or Ex:** Paper picture to stick on SC2AO

**SC2AO-DUO-Ax or Ex**: SC2AO target with 2 x FIG-DUO

Recto / verso

SC2

SC2-type aluminium-made target.
Color: NATO green.
Dimensions: 110 x 45cm

**Heal and Tail sides** 

Self sealing reinforced 4,5mm plastic target.
Color: NATO green.
Dimensions: 110 x 40cm