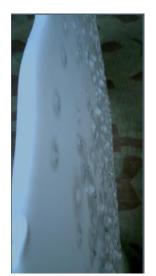

Self-sealing plastic target after 1000 hits

Paper picture to stick on SC2AO

4 different FRIEND & FOE designs:

- A1/E1: woman

- A2/E2: Businessman

- A3/E3: White man

- A4/E4: Black man