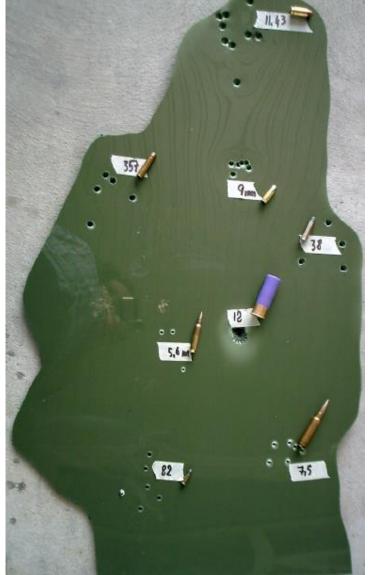

## **Targets**

**SC2:** SC2-type aluminium target.

Color: NATO green. Dimensions: 110 x 45cm

**SC2AO:** Self sealing reinforced 4,5mm plastic target.

Color: NATO green.
Dimensions: 110 x 40cm

**FIG-DUO-Ax or Ex:** Paper picture to stick on SC2AO

**SC2AO-DUO-Ax or Ex**: SC2AO target with 2 x FIG-DUO

Recto / verso

SC2

SC2-type aluminium-made target.
Color: NATO green.
Dimensions: 110 x 45cm

**Heal and Tail sides** 

Self sealing reinforced 4,5mm plastic target.
Color: NATO green.
Dimensions: 110 x 40cm