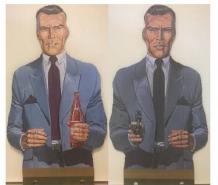

Self-sealing plastic target after 1000 hits

Paper picture to stick on SC2AO

4 different FRIEND & FOE designs:

- A1/E1: woman

- A2/E2: Businessman

- A3/E3: White man

- A4/E4: Black man