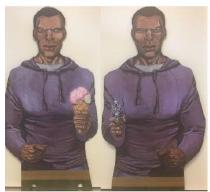

## SC2AO-DUO-Ax or Ex

SC2AO target with
FRIEND & FOE sides (1 x FIG-DUO-Ax +
1 x FIG-DUO-Ex)

- Hostile side on sad smiley

- Non-hostile side on smiling smiley

Paper figure on a SC2AO target after 400 hits (5.56)