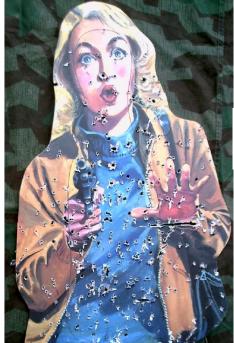

Self-sealing plastic target after 1000 hits

Paper picture to stick on SC2AO

4 different FRIEND & FOE designs:

- A1/E1: woman

- A2/E2: Businessman

- A3/E3: White man

- A4/E4: Black man