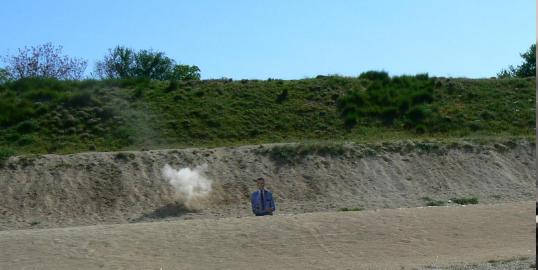

## SC2AO-DUO-Ax or Ex

SC2AO target with
FRIEND & FOE sides (1 x FIG-DUO-Ax +
1 x FIG-DUO-Ex)

- Hostile side on sad smiley

- Non-hostile side on smiling smiley

Paper figure on a SC2AO target after 400 hits (5.56)