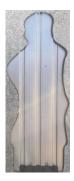

## **Targets**

**SC2:** SC2-type aluminium target.

Color: NATO green. Dimensions: 110 x 45cm

**SC2AO:** Self sealing reinforced 4,5mm plastic target.

Color: NATO green.
Dimensions: 110 x 40cm

**FIG-DUO-Ax or Ex:** Paper picture to stick on SC2AO

**SC2AO-DUO-Ax or Ex**: SC2AO target with 2 x FIG-DUO

Recto / verso

SC2

SC2-type aluminium-made target.
Color: NATO green.
Dimensions: 110 x 45cm

**Heal and Tail sides** 

Self sealing reinforced 4,5mm plastic target.
Color: NATO green.
Dimensions: 110 x 40cm