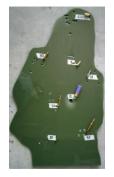

Self-sealing plastic target after 1000 hits

Paper picture to stick on SC2AO

4 different FRIEND & FOE designs:

- A1/E1: woman

- A2/E2: Businessman

- A3/E3: White man

- A4/E4: Black man