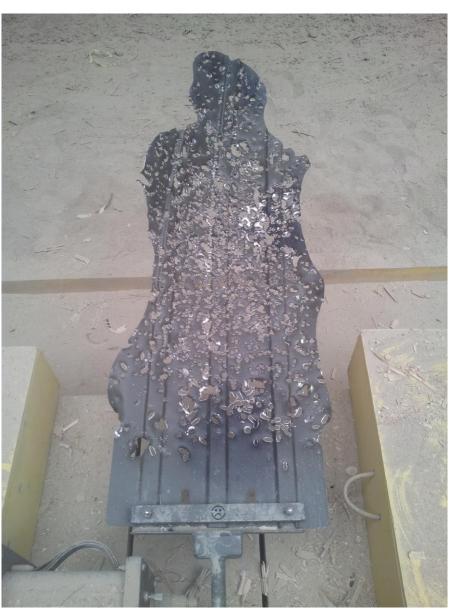

Self-sealing plastic target after 1000 hits

Paper picture to stick on SC2AO

4 different FRIEND & FOE designs:

- A1/E1: woman

- A2/E2: Businessman

- A3/E3: White man

- A4/E4: Black man

## SC2AO-DUO-Ax or Ex

SC2AO target with
FRIEND & FOE sides (1 x FIG-DUO-Ax +
1 x FIG-DUO-Ex)

- Hostile side on sad smiley

- Non-hostile side on smiling smiley

Paper figure on a SC2AO target after 400 hits (5.56)