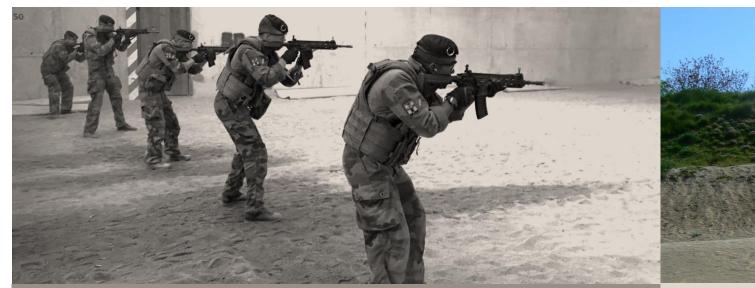

## **Targets**

**SC2:** SC2-type aluminium target.

Color: NATO green. Dimensions: 110 x 45cm

**SC2AO:** Self sealing reinforced 4,5mm plastic target.

Color: NATO green.
Dimensions: 110 x 40cm

**FIG-DUO-Ax or Ex:** Paper picture to stick on SC2AO

**SC2AO-DUO-Ax or Ex**: SC2AO target with 2 x FIG-DUO

Recto / verso

SC2

SC2-type aluminium-made target.
Color: NATO green.
Dimensions: 110 x 45cm

**Heal and Tail sides** 

Self sealing reinforced 4,5mm plastic target.
Color: NATO green.
Dimensions: 110 x 40cm