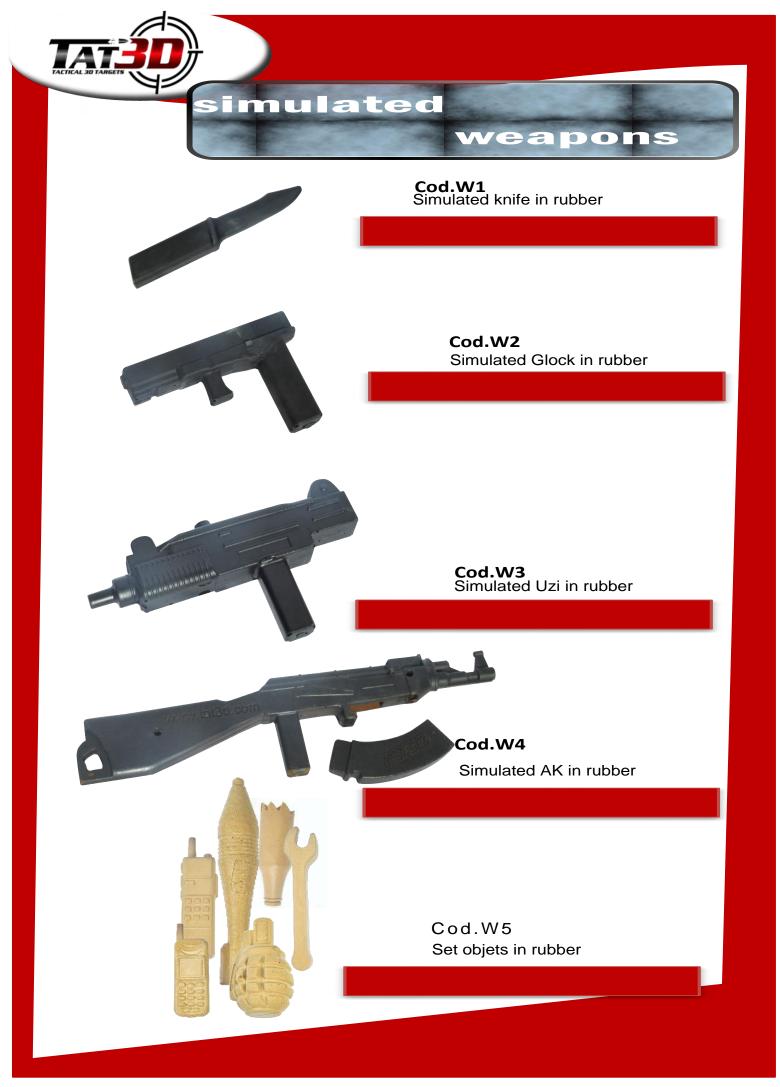

## THE BEST VALUE FOR MONEY IN A 3D TARGET

Inexpensive three-dimensional target Human silhouette body with frontal carton holder system for shots and accessories-object holder hands.

Particular feature: light and versatile, the absence of metal allows it to be used anywhere.

Every component of the body is made of shock absorbing material; replaceable and safe to use in the shooting range. Basic version composed as follows: Rob body Gun and knife Support base Wooden support slats.