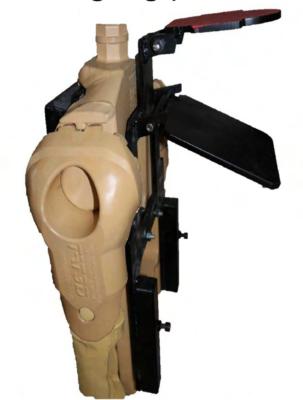

## SPECIFIC TARGET FOR FX-SIMUNITION

LUIGIFX

**Cod.** L1

Target composed as follows: FEDO fx body Tat3d object holder arms Gun simulacrum wooden slats with base

target optimized for use with FX-simunition type shells.

light and versatile, excellent with flexible arms and Tat3d object holder.

can also be used for Cqb exercises with weapons for increasingly realistic training

Top target of our Mario line it has a large Bullets trap made in Ardox 500. This system allows to convey all the blows received inside the trap, crushing them and making them fall into a metal box placed behind.