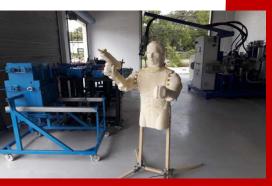

## THE BEST 3D TARGET EVER. UNIQUE AND PATENTED.

Modular and configurable three-dimensional target in various configurations.

Every component of the body is made of shock absorbing material; replaceable and safe to use in the shooting range.

Made with accurate precision in proportions for great realism.

Central plate with internal organs, with the possibility of housing internal cartons for shots.

Basic version composed as follows Mario body Gun and knife Support base wooden support slats.

Height about 1.7m Total weight about 15kg.

3D TARGET BORN AND PERFECT FOR KILLING HOUSES.