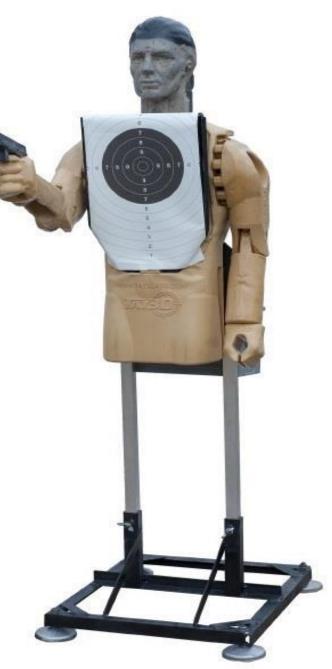

## THE BEST 3D TARGET EVER. UNIQUE AND PATENTED.

Modular and configurable three-dimensional target in various configurations.

Every component of the body is made of shock absorbing material; replaceable and safe to use in the shooting range.

Made with accurate precision in proportions for great realism.

Central plate with internal organs, with the possibility of housing internal cartons for shots.

Basic version composed as follows Mario body Gun and knife Support base wooden support slats.

Height about 1.7m Total weight about 15kg.

3D TARGET BORN AND PERFECT FOR KILLING HOUSES.