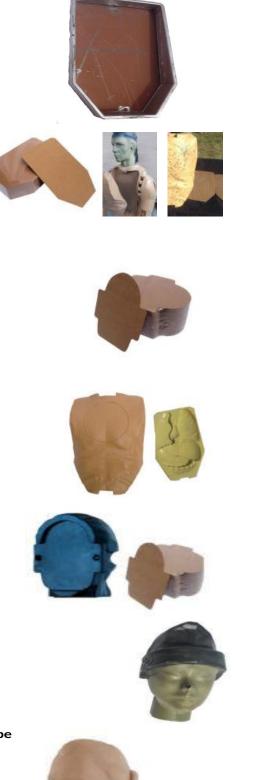

#### Cod.T1

Central target chest with integrated internal organ display at the rear to determine accuracy and lethality. Made in the same material as our targets and usable across the ENTIRE TAT3D product line.

#### Cod.H1

Made in the same material as the realistic targets and usable only on our Mario series targets. It can be used with cartons to detect the shot or with an Ardox plate.

#### Cod.H2

#### HEAD WOMAN

Made in the same material as our targets that can only be used on our Mario series. Ideal for hostage scenarios.

Cod.H3

**HEAD MAN** 

ACCESSORIES

NATO CAGE - AG 941

of Peccini Adriano Via Campagna, 13 21040 Sumirago (VA) ITALY Phone: +39 0331 909961 Mail: info@tat3d.com Web page: www.tat3d.com