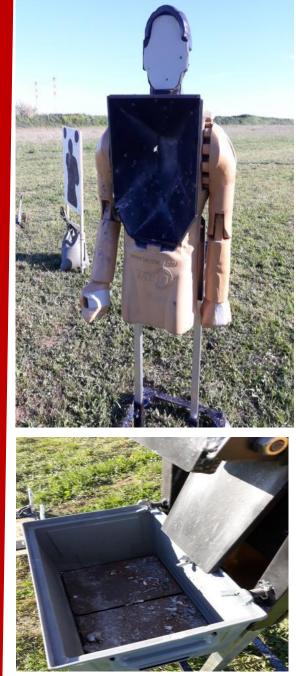

### Cod. BT

Our field Bullets trap made in Ardox 500 is resistent up to 12.7 caliber (not AP), designed to be disassembled, tran-assembled with 2 people in about 15 minuts. The system, with useful shooting size of 2m (height) for 1.5 (width), can indifferently be used with our 3D targets or with normal paper or cardboard targets, thanks to the magnets kit designed for this purpose (optional).

It rests on 4 bases that can be leveled and adapted to the ground.

The ogives, after impact with steel, shatter and fall into collectors on the botton of the system that collect also the 100% of the lead, reducing the environmental impact of the activity near to zero.

Moreover, several stations can be joined and linked.