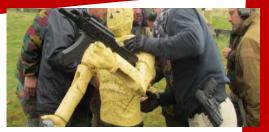

## why 3d target

The visual process that acquires a 3D image accordingly to the action that follows becomes a result close to real-life situations dynamics, and also extremely useful in operational environments.

The reaction takes place at a target 3D with the identification of a target that represents the human being and the motion around it, as well as the acquisition of the 3D target leads to the choice where to strike transmitting sensations and emotions which are extremely close to reality.