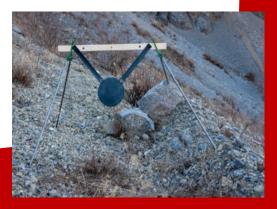

## teel target TRIPOD

Available sizes (in Hardox500):

GT8RO Round, 8" GT10RO Round, 10" GT12RO Round, 12" GT18RO Round, 18" GT18RE Rectangular, 12"x 24" GT18RE Rectangular, 18 x 24

GT18SQ Square, 18" GT12SQ Square 12"

GT01KIT Gong Support Kit

it consists of three tubes and a fixing body. this system allows a quick assembly and easy transportation furthermore, being able to adjust the position of the rods it can be leveled on sloping ground allowing easy use anywhere. the targets can be positioned on the central rod by means of a system which leaves their movement free, creating the sound effect. body and target made of Ardox 500 and all other parts cone of standard trade, thus allowing in case of damage a replacement ficle available everywhere

## Steel target GONG

Support system and target of various Code: GT02 shapes and sizes in Ardox 500. Peculiarity of the system is the extreme versatility: it is light and easy to transport, being completely removable.