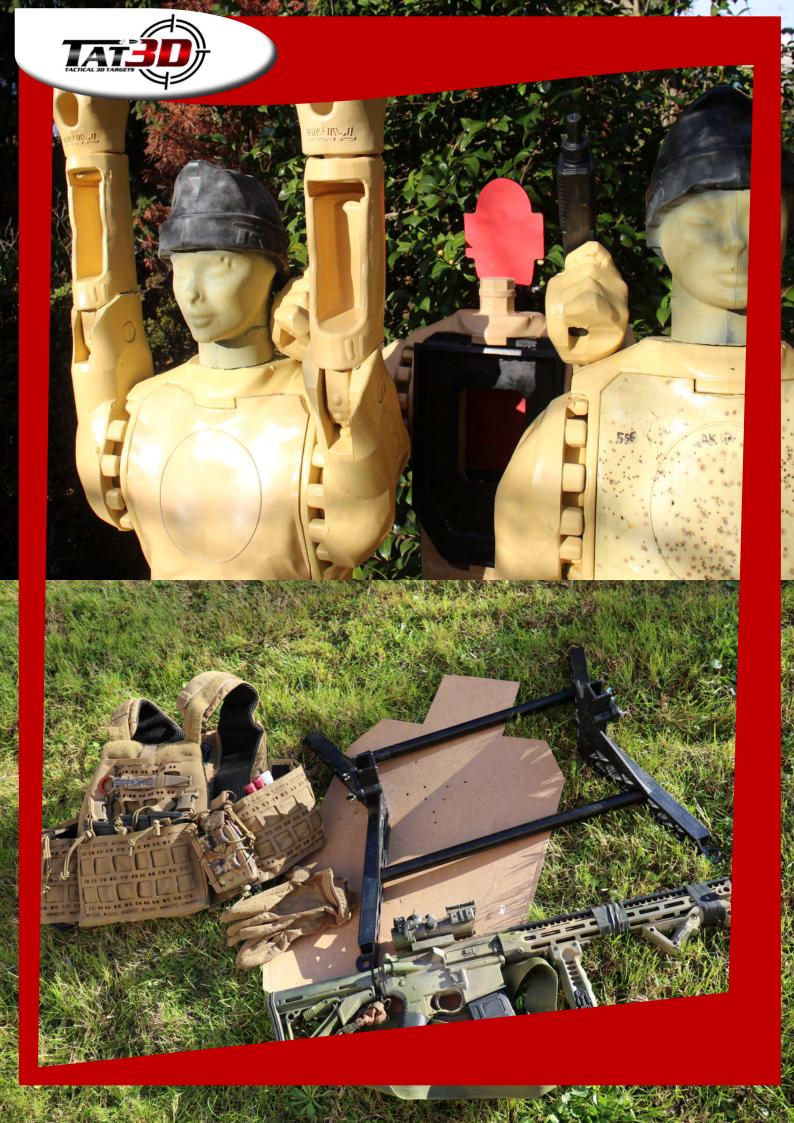

## SINGLE 3D TARGET WITHOUT ANY STRUCTURE OR METALLIC PART SINGLE TARGET REALLY USABLE ANYWHERE.

Rotating head, with vertical position or horizontal for lying position

Replaceable chest made with higher density compound for longer life. with internal human organs

**J**oints without screws

or other parts not

all made of shock-absorbing material

double Nylon screws safe and easy to replace TAT3D storage hand all in shock-absorbing material

wooden supports safe, easy to replace and economical

> Nylon support base light and safe from bullet deflection hazard<mark>s</mark>.

Our lenses are all made from a particular compound.

The shots penetrate beyond the target and the special material they are made of closes ensuring a long life. Furthermore, our targets are made in several pieces, all interlocking without the use of screws or structural metal parts; this guarantees absolute safety from rebounds and long duration of use.

## THE BEST VALUE FOR MONEY IN A 3D TARGET

Inexpensive three-dimensional target Human silhouette body with frontal carton holder system for shots and accessories-object holder hands.

Particular feature: light and versatile, the absence of metal allows it to be used anywhere.

Every component of the body is made of shock absorbing material; replaceable and safe to use in the shooting range. Basic version composed as follows: Rob body Gun and knife Support base Wooden support slats.