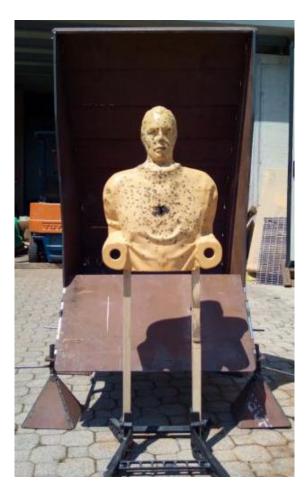

### Cod. BT

Our field Bullets trap made in Ardox 500 is resistent up to 12.7 caliber (not AP), designed to be disassembled, tran-assembled with 2 people in about 15 minuts. The system, with useful shooting size of 2m (height) for 1.5 (width), can indifferently be used with our 3D targets or with normal paper or cardboard targets, thanks to the magnets kit designed for this purpose (optional).

It rests on 4 bases that can be leveled and adapted to the ground.

The ogives, after impact with steel, shatter and fall into collectors on the botton of the system that collect also the 100% of the lead, reducing the environmental impact of the activity near to zero.

Moreover, several stations can be joined and linked.