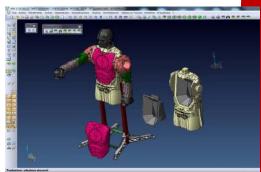

## ....EXPERIENCE

he design of a Tat3d targets, arises from a complex process of optical scans carried out on real bodies to respect correct proportions.

A subsequent reverse engineering process combined with a cad design, carried out a high quality project.