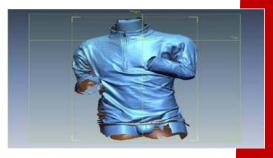

## ....EXPERIENCE

he design of a Tat3d targets, arises from a complex process of optical scans carried out on real bodies to respect correct proportions.

A subsequent reverse engineering process combined with a cad design, carried out a high quality project.