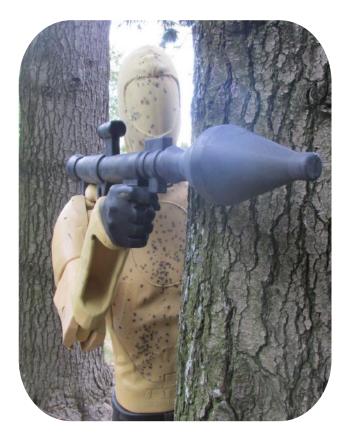

## why 3d target

The visual process that acquires a 3D image accordingly to the action that follows becomes a result close to real-life situations dynamics, and also extremely useful in operational environments.

The reaction takes place at a target 3D with the identification of a target that represents the human being and the motion around it, as well as the acquisition of the 3D target leads to the choice where to strike transmitting sensations and emotions which are extremely close to reality.