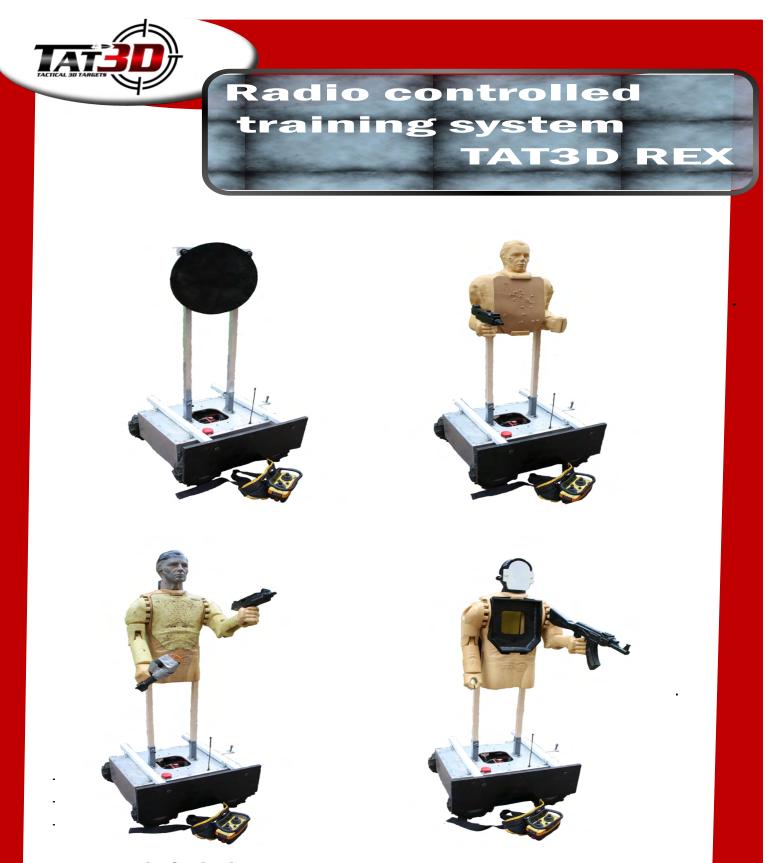

### system

Dumy for martial arts and close combat operative techniques. it can be hit anywhere with shots of all kinds. also suitable for training in the use of the stick and for disarmament techniques. arma with variable position. when hit it moves the body and arms with oscillating movements to give a realistic feeling of movement and reaction

100% made in Italy weight: 55 kg - carryng capacity: 40kg maximun speed: 13km/h radio controller - manual or programmablr handling

Cod.TX1