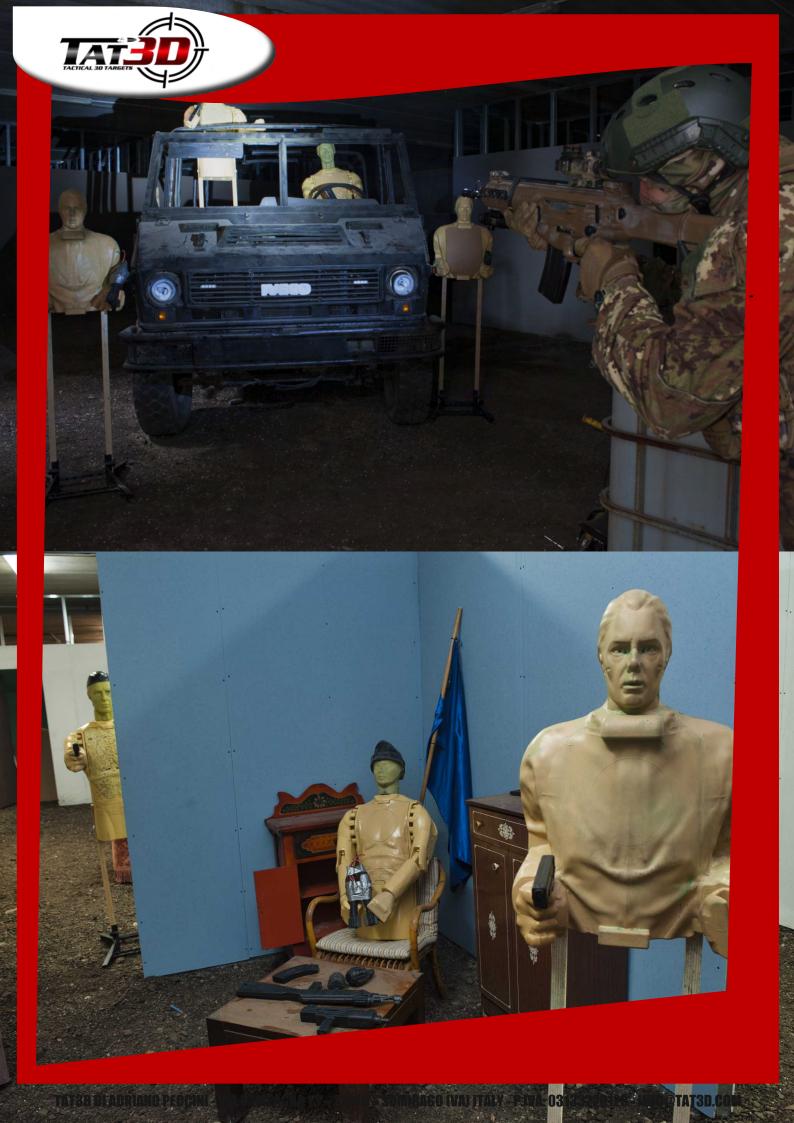

## why 3d target

The visual process that acquires a 3D image accordingly to the action that follows becomes a result close to real-life situations dynamics, and also extremely useful in operational environments.

The reaction takes place at a target 3D with the identification of a target that represents the human being and the motion around it, as well as the acquisition of the 3D target leads to the choice where to strike transmitting sensations and emotions which are extremely close to reality.

TAT3D is a completely modular system with full of accessories designed to recreate realistic scenarios.