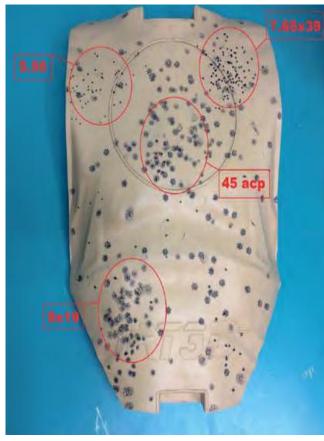

al for lying position

Replaceable chest made with higher density compound for longer life. with internal human organs

**J**oints without screws

or other parts not

all made of shock-absorbing material

double Nylon screws safe and easy to replace TAT3D storage hand all in shock-absorbing material

wooden supports safe, easy to replace and economical

> Nylon support base light and safe from bullet deflection hazard<mark>s</mark>.





Our lenses are all made from a particular compound.

The shots penetrate beyond the target and the special material they are made of closes ensuring a long life. Furthermore, our targets are made in several pieces, all interlocking without the use of screws or structural metal parts; this guarantees absolute safety from rebounds and long duration of use.





Entrance Holes

**Exit Holes** 



## THE BEST VALUE FOR MONEY IN A 3D TARGET



Inexpensive three-dimensional target Human silhouette body with frontal carton holder system for shots and accessories-object holder hands.

Particular feature: light and versatile, the absence of metal allows it to be used anywhere.

Every component of the body is made of shock absorbing material; replaceable and safe to use in the shooting range. Basic version composed as follows: Rob body Gun and knife Support base Wooden support slats.



## THE BEST 3D TARGET EVER. UNIQUE AND PATENTED.



Modular and configurable three-dimensional target in various configurations.

Every component of the body is made of shock absorbing material; replaceable and safe to use in the shooting range.

Made with accurate pr